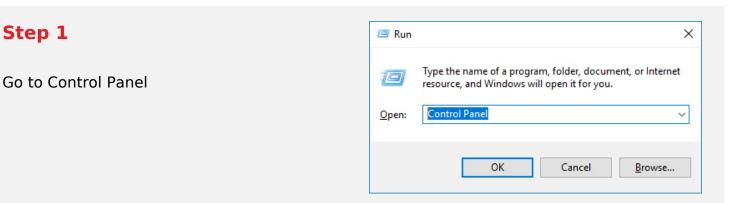

## Stellar Repair for Exchange

## Steps to Uninstall



## Step 2

Choose Add or Remove Option



## Step 3

**Remove/ Uninstall Stellar Product** 

| Control Rand Home                        | Uninstall or change a program<br>To unined a program, select trian their autities                                                                                                                                             | distributed Dama a Basic |               |           |              |  |
|------------------------------------------|-------------------------------------------------------------------------------------------------------------------------------------------------------------------------------------------------------------------------------|--------------------------|---------------|-----------|--------------|--|
| Turn Windows had on