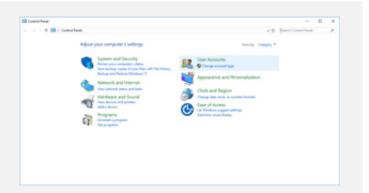

## Stellar Repair for Exchange

## Steps to Uninstall



## Step 2

Choose Add or Remove Option



## Step 3

**Remove/ Uninstall Stellar Product** 

| Control Rand Home                        | Uninstall or change a program<br>To unined a program, select trian their autities                                                                                                                                             | distributed Dama a Basic |               |           |              |  |
|------------------------------------------|-------------------------------------------------------------------------------------------------------------------------------------------------------------------------------------------------------------------------------|--------------------------|---------------|-----------|--------------|--|
| Turn Windows had one of an               |